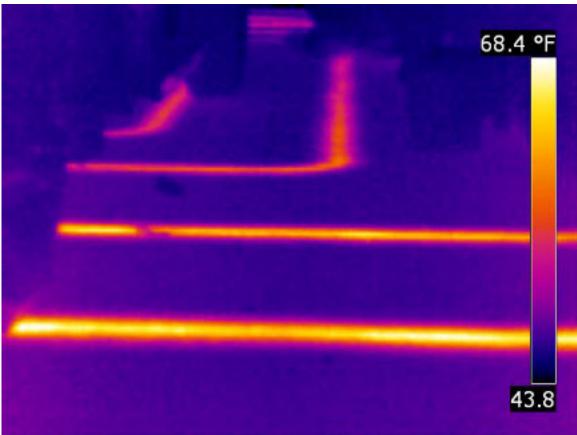

## Dear Norm XXXXXX;

Per your request the following is a diagram and images of the in floor hydronic heat pipes with direction of water flow. You will find the diagram accurate to within 6", however, due to the occupancy of the shop at the time of the scan this map should not be used for drilling holes in the concrete floor, a more accurate identification should be performed for such purpose. I can assist you if that is your intentions for future use.