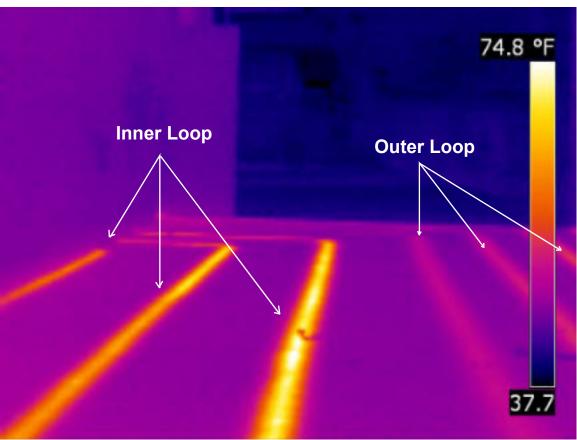

## Dear Norm XXXXXX;

Per your request the following is a diagram and images of the in floor hydronic heat pipes with direction of water flow. You will find the diagram accurate to within 6", however, due to the occupancy of the shop at the time of the scan this map should not be used for drilling holes in the concrete floor, a more accurate identification should be performed for such purpose. I can assist you if that is your intentions for future use.