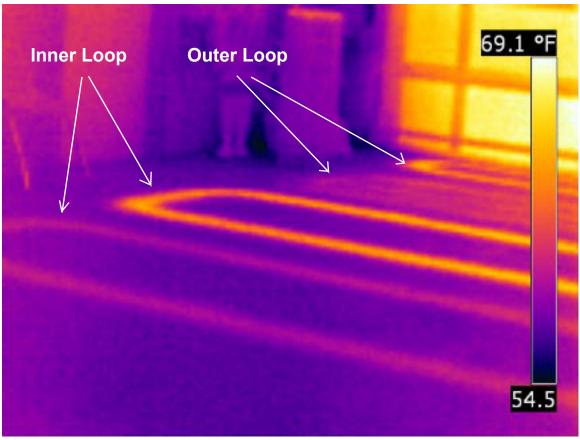

## Dear Norm XXXXXX;

Per your request the following is a diagram and images of the in floor hydronic heat pipes with direction of water flow. You will find the diagram accurate to within 6", however, due to the occupancy of the shop at the time of the scan this map should not be used for drilling holes in the concrete floor, a more accurate identification should be performed for such purpose. I can assist you if that is your intentions for future use.