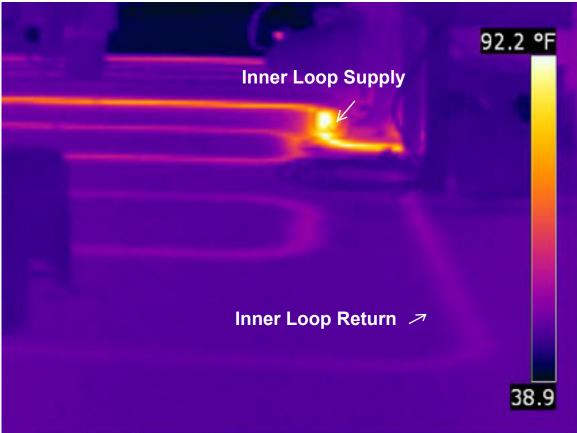

## Dear Norm XXXXXX;

Per your request the following is a diagram and images of the in floor hydronic heat pipes with direction of water flow. You will find the diagram accurate to within 6", however, due to the occupancy of the shop at the time of the scan this map should not be used for drilling holes in the concrete floor, a more accurate identification should be performed for such purpose. I can assist you if that is your intentions for future use.