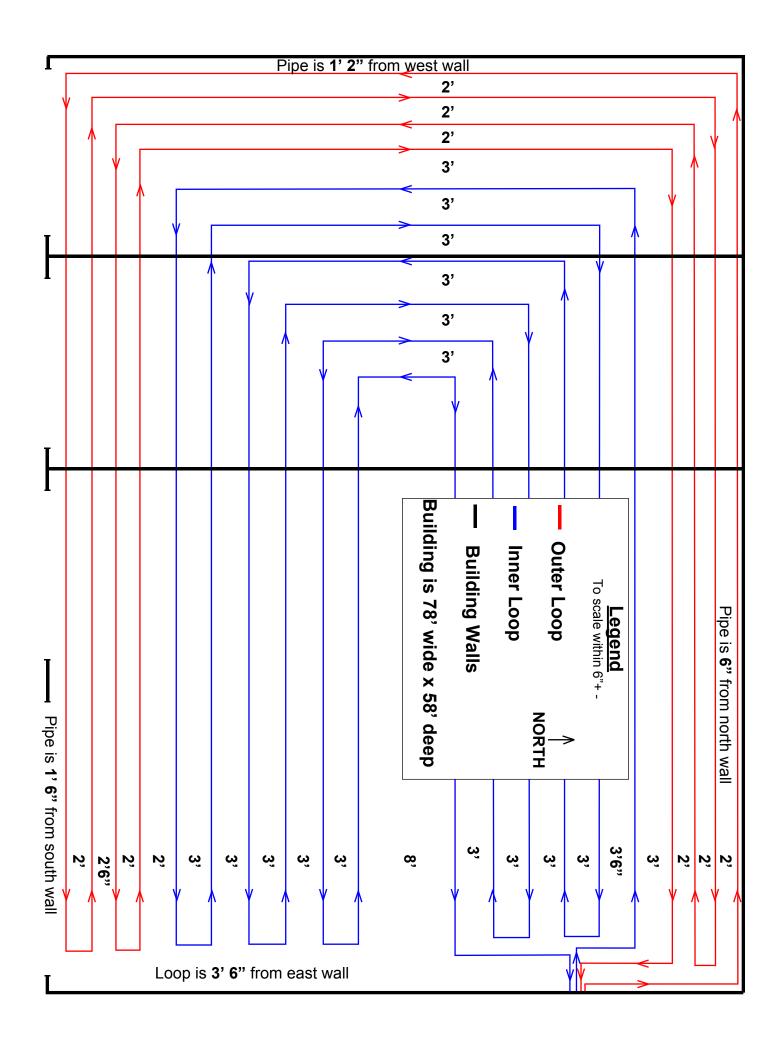

## Dear Norm XXXXXX;

Per your request the following is a diagram and images of the in floor hydronic heat pipes with direction of water flow. You will find the diagram accurate to within 6", however, due to the occupancy of the shop at the time of the scan this map should not be used for drilling holes in the concrete floor, a more accurate identification should be performed for such purpose. I can assist you if that is your intentions for future use.